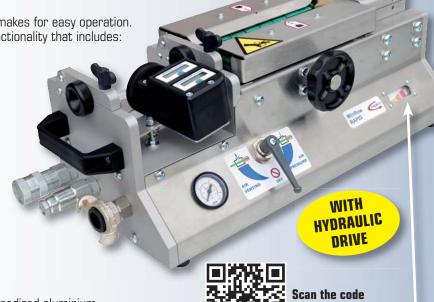

## **MINIFLOW RAPID has many advantages**

**User friendly design** 

MINIFLOW RAPID has a user friendly design, that makes for easy operation. The machine is designed with the main focus on functionality that includes:

- Rugged Stainless construction
- Safety chain guard
- Large easy to use adjustable knobs
- Push force indicator

**Built-in meter counter and tachometer** MINIFLOW RAPID has a built-in digital meter counter and tachometer with long life battery (7 years).

**Robust and compact** 

MINIFLOW RAPID is very robust and compact. The machine is constructed in stainless steel and anodized aluminium

Cable damage safety

MINIFLOW RAPID has a unique monitoring system, which continuously monitors the pushing force, applied on the fiber cable. This makes it possible to stop the drive wheels before the cable is damaged.