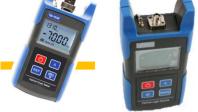

TC-68 Optical light source is a self-developed instrument, which features advanced control technology, high output, ultra low-power operation. It can work at 1550nm, 1490nm, 1310nm, 1300nm, 850NM, single wavelength/dual-wavelength/ tri-wavelength. It can export a variety of modulation frequency (CW, 1KHZ, 2KHZ). It is widely used in optical communication, optical measurement, optical fiber sensing and so on.

- Good stability in output power
- Optional auto-shutdown
- Large LCD display and backlight
- Battery power display

- Maintenance Telecom
- Maintenance CATV
- Test Lab of Fiber Optic
- Optical fiber sensors