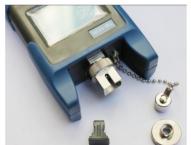

| Sub Model                             | TC-68A                    | TC-68B   | TC-68C         |
|---------------------------------------|---------------------------|----------|----------------|
| Wavelength (nm)                       | 1310/1550                 | 850/1300 | 1310/1490/1550 |
| Emitter Type                          | FP-LD                     |          |                |
| Optical Connector                     | FC/SC                     |          |                |
| Output Power (dBm)                    | ≥ -7dBm                   |          |                |
| Output Stability (dB)                 | ±0.04@20℃@15min           |          |                |
| Modulation Frequencies                | CW, 270Hz, 1KHz, 2KHz     |          |                |
| Fiber Type                            | SM, MM                    |          |                |
| Power Supply                          | AAA 1.5V (3pcs batteries) |          |                |
| Working Time (h)                      | 40                        |          |                |
| Operating Temperature ( $^{\circ}$ C) | -10∼+50                   |          |                |
| Storage Temperature (℃)               | <b>-20</b> ∼ <b>+70</b>   |          |                |
| Dimension (mm)                        | 125*65*29                 |          |                |
| Weight (g)                            | 160                       |          |                |