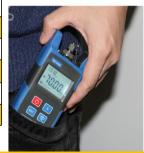

TC-68 Optical light source is a self-developed instrument, which features advanced control technology, high output, ultra low-power operation. It can work at 1550nm, 1490nm, 1310nm, 1300nm, 850NM, single wavelength/dual-wavelength/ tri-wavelength. It can export a variety of modulation frequency (CW, 1KHZ, 2KHZ). It is widely used in optical communication, optical measurement, optical fiber sensing and so on.

- Good stability in output power
- Optional auto-shutdown
- Large LCD display and backlight
- Battery power display

- Maintenance Telecom
- Maintenance CATV
- Test Lab of Fiber Optic
- Optical fiber sensors