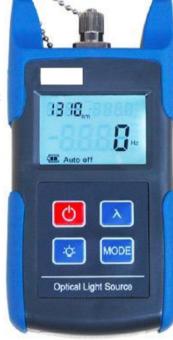

TC-68 Optical light source is a self-developed instrument, which features advanced control technology, high output, ultra low-power operation. It can work at 1550nm, 1490nm, 1310nm, 1300nm, 850NM, single wavelength/dual-wavelength/ tri-wavelength. It can export a variety of modulation frequency (CW, 1KHZ, 2KHZ). It is widely used in optical communication, optical measurement, optical fiber sensing and so on.

- Good stability in output power
- Optional auto-shutdown
- Large LCD display and backlight
- Battery power display

- Maintenance Telecom
- Maintenance CATV
- Test Lab of Fiber Optic
- Optical fiber sensors

| Sub Model                             | TC-68A                    | TC-68B   | TC-68C         |
|---------------------------------------|---------------------------|----------|----------------|
| Wavelength (nm)                       | 1310/1550                 | 850/1300 | 1310/1490/1550 |
| Emitter Type                          | FP-LD                     |          |                |
| Optical Connector                     | FC/SC                     |          |                |
| Output Power (dBm)                    | ≥ -7dBm                   |          |                |
| Output Stability (dB)                 | ±0.04@20℃@15min           |          |                |
| Modulation Frequencies                | CW, 270Hz, 1KHz, 2KHz     |          |                |
| Fiber Type                            | SM, MM                    |          |                |
| Power Supply                          | AAA 1.5V (3pcs batteries) |          |                |
| Working Time (h)                      | 40                        |          |                |
| Operating Temperature ( $^{\circ}$ C) | -10∼+50                   |          |                |
| Storage Temperature (℃)               | <b>-20</b> ∼ <b>+70</b>   |          |                |
| Dimension (mm)                        | 125*65*29                 |          |                |
| Weight (g)                            | 160                       |          |                |