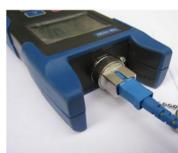

| Sub Model                             | TC-68A                    | TC-68B   | TC-68C         |
|---------------------------------------|---------------------------|----------|----------------|
| Wavelength (nm)                       | 1310/1550                 | 850/1300 | 1310/1490/1550 |
| Emitter Type                          | FP-LD                     |          |                |
| Optical Connector                     | FC/SC                     |          |                |
| Output Power (dBm)                    | ≥ -7dBm                   |          |                |
| Output Stability (dB)                 | ±0.04@20℃@15min           |          |                |
| Modulation Frequencies                | CW, 270Hz, 1KHz, 2KHz     |          |                |
| Fiber Type                            | SM, MM                    |          |                |
| Power Supply                          | AAA 1.5V (3pcs batteries) |          |                |
| Working Time (h)                      | 40                        |          |                |
| Operating Temperature ( $^{\circ}$ C) | -10∼+50                   |          |                |
| Storage Temperature (℃)               | <b>-20</b> ∼ <b>+70</b>   |          |                |
| Dimension (mm)                        | 125*65*29                 |          |                |
| Weight (g)                            | 160                       |          |                |