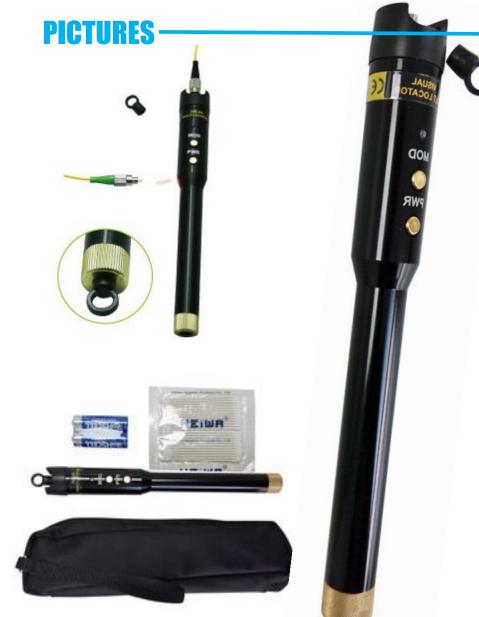

## TC-5 Metal Pen-Sized VFL TUCSON

TC-5 is specially designed for field personnel who need an efficient and economical tool for fiber tracing, fiber routing and continuity checking in optical network.

## **FEATURES**

- Metal case: rugged and durable
- Low battery indication: to avoid leakage and wrong judgment
- ESD protection design: to protect the LD effectively
- Integrated case: to avoid the case intermediate broken
- Re-changeable ceramic tube: to avoid returning to manufacturer for this small fault
- Long battery life: up to 60 hours@1mW