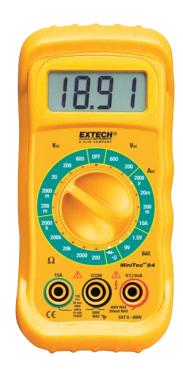

## **Kit Includes:**

- MN24 Manual Ranging CAT II-600V MiniTec<sup>™</sup> MultiMeter with 7 functions including 1.5V and 9V Battery tests under load
- Model 40130 Non-Contact Voltage Detector detects AC Voltage from 100VAC to 600VAC without touching the source
- Model ET15 Receptacle Tester tests for faulty wiring in 3-wire receptacles and detects five wiring faults
- Supplied in an attractive storage case that provides protection and organization for the meters whenever they are needed
- Dimensions: 9.5x6.8x2.8" (241x173x71mm)

Manual Ranging MultiMeter AC Voltage Detection

Receptacle Tester

| MN24 Specifications | Range                      | Basic Accuracy |
|---------------------|----------------------------|----------------|
| Display Count       | 2000 count                 |                |
| DC Voltage          | 600V (0.1mV)               | ±0.5%          |
| AC Voltage          | 600V (0.1V)                | ±1.5%          |
| AC Current          | 10A (1μA)                  | ±1.8%          |
| Resistance          | $2M\Omega$ (0.1 $\Omega$ ) | ±0.8%          |
| Diode/Continuity    | Yes                        |                |
| Dimensions          | 4.8x2.4x1.6" (122x61x40mm) |                |
| Weight              | 9.17oz (260g)              |                |