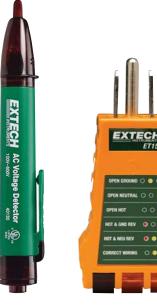

## **Kit Includes:**

- MN24 Manual Ranging CAT II-600V MiniTec<sup>™</sup> MultiMeter with 7 functions including 1.5V and 9V Battery tests under load
- Model 40130 Non-Contact Voltage Detector detects AC Voltage from 100VAC to 600VAC without touching the source
- Model ET15 Receptacle Tester tests for faulty wiring in 3-wire receptacles and detects five wiring faults
- Supplied in an attractive storage case that provides protection and organization for the meters whenever they are needed
- Dimensions: 9.5x6.8x2.8" (241x173x71mm)

Manual Ranging MultiMeter AC Voltage Detection

Receptacle Tester

| MN24 Specifications | Range                      | Basic Accuracy |
|---------------------|----------------------------|----------------|
| Display Count       | 2000 count                 |                |
| DC Voltage          | 600V (0.1mV)               | ±0.5%          |
| AC Voltage          | 600V (0.1V)                | ±1.5%          |
| AC Current          | 10A (1μA)                  | ±1.8%          |
| Resistance          | $2M\Omega$ (0.1 $\Omega$ ) | ±0.8%          |
| Diode/Continuity    | Yes                        |                |
| Dimensions          | 4.8x2.4x1.6" (122x61x40mm) |                |
| Weight              | 9.17oz (260g)              |                |