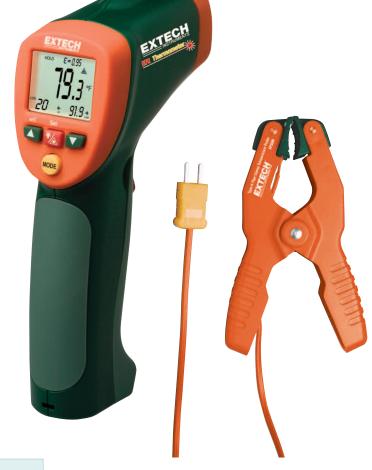

## Wide Range IR Thermometer with Type K input

Measures both non-contact and contact temperature plus stores up to 20 readings

## 42515 Features:

- Wide temperature range for IR temperature and type K thermocouple measurements
- · Automatic emissivity adjustment (for temperatures 212°F or higher)
- Memory stores up to 20 readings
- · Adjustable high/low visual and audible alarm
- MAX/MIN/AVG/DIF features display highest, lowest, average, and MAX minus MIN values
- · Large LCD display with bright backlight
- Built-in laser pointer improves aim
- · Data Hold, Auto power off, and Low battery indication
- Complete with 9V battery, type K probe and case

## **TP200 Features:**

- Spring-loaded jaw for secure grip on pipes from 0.25" (6.35mm) to 1.5" (38mm) diameter
- For use with any Thermometer or MultiMeter with a Type K thermocouple input
- Measurement range: -4 to 200°F (-20 to 93°C)
- Accuracy: ±5% FS
- Complete with attached 36" (0.9m) cable and Type K connector

Type K input for contact measurements

Measure temperature in hard to reach

TP200 Type K clamp probe provides hands-free secure grip when measuring temperature on pipes up to 1.5" (38mm) diameter

| Model 42515                                         |
|-----------------------------------------------------|
| IR: -58 to 1472°F (-50 to 800°C)                    |
| Type K: -58 to 2498°F (-50 to 1370°C)               |
| IR: (±2% Reading or 4°F / 2°C) whichever is greater |
| <932°F/500°C ±(2.5%rdg+5°)> 932°F/500°C             |
| Type K: (±1.5% Reading ±5°F or 3°C)                 |
| 0.1°F/°C                                            |
| Adjustable 0.10 to 1.00                             |
| 13:1 distance to target ratio                       |
| 3.2 x 1.6 x 6.3" (82 x 42 x 160mm)                  |
| 6.4oz (180g)                                        |
|                                                     |