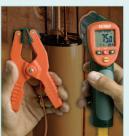

Type K input for contact measurements

Measure temperature in hard to reach

TP200 Type K clamp probe provides hands-free secure grip when measuring temperature on pipes up to 1.5" (38mm) diameter

| Model 42515                                         |
|-----------------------------------------------------|
| IR: -58 to 1472°F (-50 to 800°C)                    |
| Type K: -58 to 2498°F (-50 to 1370°C)               |
| IR: (±2% Reading or 4°F / 2°C) whichever is greater |
| <932°F/500°C ±(2.5%rdg+5°)> 932°F/500°C             |
| Type K: (±1.5% Reading ±5°F or 3°C)                 |
| 0.1°F/°C                                            |
| Adjustable 0.10 to 1.00                             |
| 13:1 distance to target ratio                       |
| 3.2 x 1.6 x 6.3" (82 x 42 x 160mm)                  |
| 6.4oz (180g)                                        |
|                                                     |