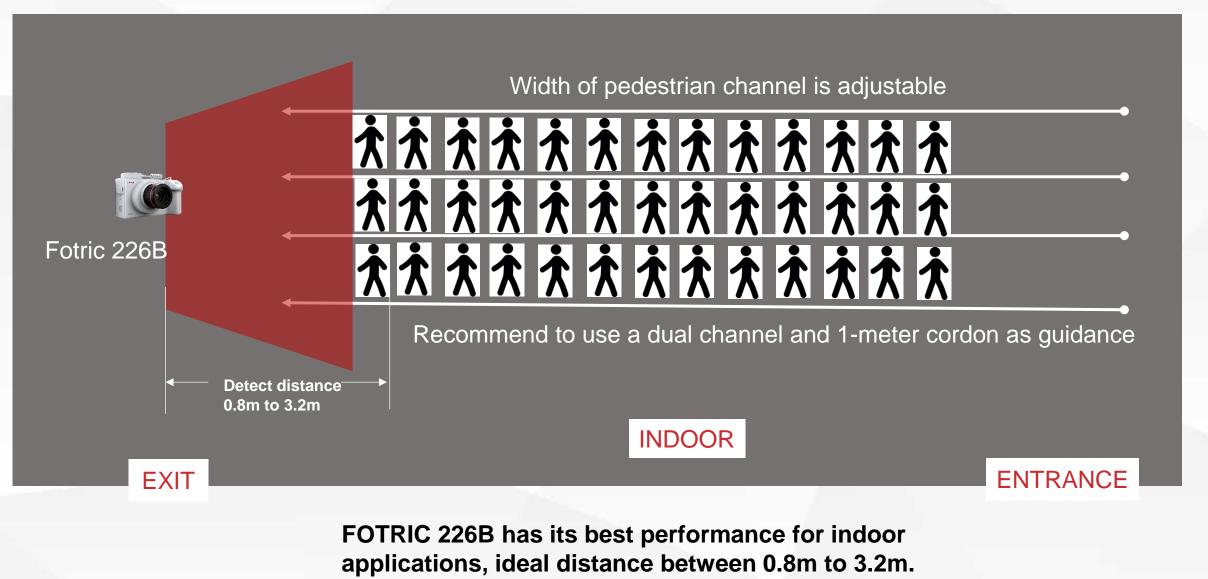

# FOTRIC 226B AI+ Thermal Camera

## MULTI APPLICATION SCENARIOS





## Indoor Setup is Preferred





www.fotric.com

## **Outdoor Setup**



#### Warning:

- For outdoor use, sunshades are needed to prevent ambient temperature interference
- When rainy and windy, body temperature is lower than average
- When under sunshine, hair will absorb heat to increase temp, avoid hair for false alarm



# **Disclaimer**:

Fotric 226b fever screening camera is developed for quick temperature screening of mass human traffic and alarm for abnormal temperature. Fotric 226b is not marketed or intended to be used as a medical device. This device does not determine the core body temperature of subjects. Actual core body temperature can only be determined using an approved clinical measurement device. Further medical inspection should be performed to confirm the screened and alarmed out people.



# **T