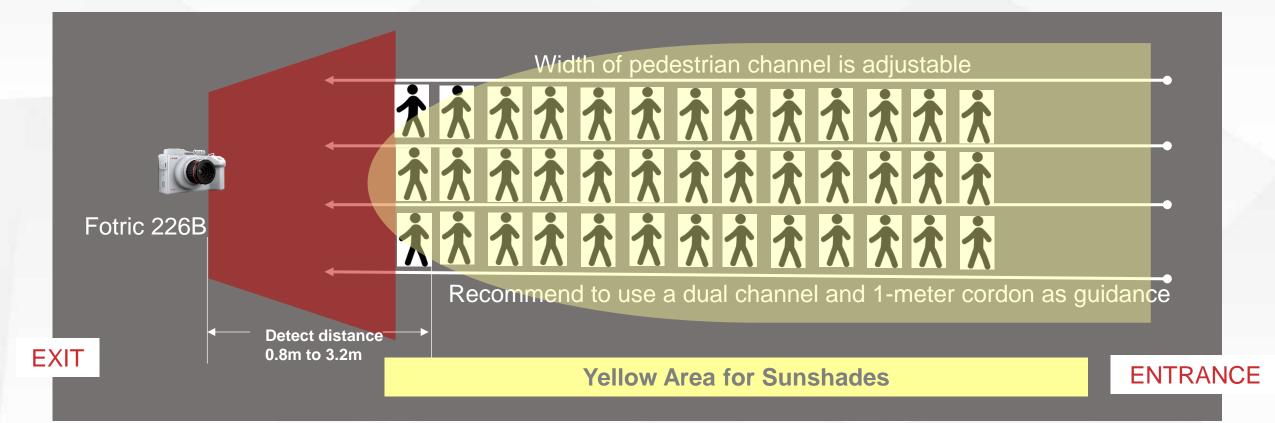

## **Outdoor Setup**

#### Warning:

- For outdoor use, sunshades are needed to prevent ambient temperature interference
- When rainy and windy, body temperature is lower than average
- When under sunshine, hair will absorb heat to increase temp, avoid hair for false alarm