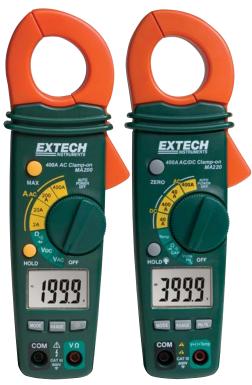

#### **MA200 Features:**

- 400A AC Current
- 2000 count LCD display
- Max Hold

#### **MA220 Features:**

- One touch "Auto Zero"
- 400A AC/DC Current
- 4000 count LCD display
- Functions include Capacitance, Frequency, Temperature, and Duty Cycle (MA220)
- Includes bead wire temperature probe