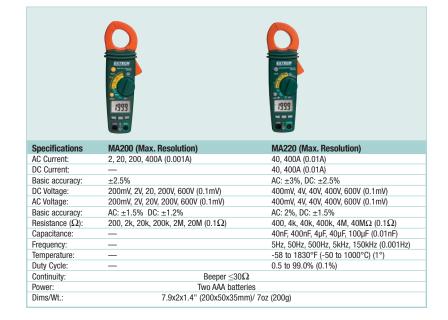

#### **MA200 Features:**

- 400A AC Current
- 2000 count LCD display
- Max Hold

#### **MA220 Features:**

- One touch "Auto Zero"
- 400A AC/DC Current
- 4000 count LCD display
- Functions include Capacitance, Frequency, Temperature, and Duty Cycle (MA220)
- Includes bead wire temperature probe