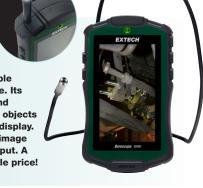

# BR90 Borescope Inspection Camera

Extech's palm-sized borescope features a unique compartment to coil the camera probe for easy storage. Waterproof (IP67) 8 mm camera probe with a 2.5 ft (77cm) flexible goose-neck cable retains its configured shape. Its 640 x 480 pixel resolution, 2x digital zoom, and built-in bright LED lamps help project viewed objects clearly on the large 4.3" (109 mm) color LCD display. The monitor has adjustable brightness, 180° image rotation and mirror flip feature, and video output. A fully loaded inspection camera at an affordable price!

### **Features**

- Waterproof (IP67) 8 mm diameter camera probe with 2.5 ft (77 cm) flexible goose-neck cable retains configured shape
- 640 x 480 pixel resolution camera with four built-in bright LED lamps and dimmer function
- · Glare-free close-up field of view
- Large 4.3" (109 mm) color TFT LCD monitor for viewing detailed images
- 180° image rotation and mirror flip feature
- Adjustable display brightness and 2x digital zoom
- Video output for real-time viewing on a monitor (video cable not included)
- · Low battery indicator
- Complete with built-in camera probe, extension tools (mirror, hook, magnet, and fixture), 4 AA batteries, and soft carrying case

#### **Camera Specifications**

| Resolution                 | 640 x 480 pixels                                                                          |
|----------------------------|-------------------------------------------------------------------------------------------|
| Camera viewing direction   | Viewing Angle 50°                                                                         |
| Focus distance from object | ~0.2 to 0.3" (~5 to 8 mm)                                                                 |
| Minimum bend radius        | 1" (25 mm)                                                                                |
| Dimensions                 | Camera shaft: 0.32" (8 mm) diameter<br>Cable: 0.2" (4.4 mm) diameter/ 2.5 ft (77 cm) long |
| Monitor Specifications     |                                                                                           |
| LCD screen type            | 4.3" (109 mm) color TFT display                                                           |
| Resolution                 | 640 x 480 pixels                                                                          |
| Image zoom ratio           | 1.5x and 2x                                                                               |
| Video format               | NTSC                                                                                      |
| Dimensions                 | 7.1 x 3.5 x 1.4" (180 x 89 x 36 mm)                                                       |
| Weight                     | 11.5 oz (325 g)                                                                           |