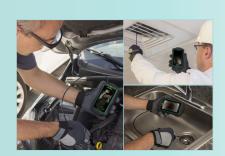

# BR90 Borescope Inspection Camera

Extech's palm-sized borescope features a unique compartment to coil the camera probe for easy storage. Waterproof (IP67) 8 mm camera probe with a 2.5 ft (77cm) flexible goose-neck cable retains its configured shape. Its 640 x 480 pixel resolution, 2x digital zoom, and built-in bright LED lamps help project viewed objects clearly on the large 4.3" (109 mm) color LCD display. The monitor has adjustable brightness, 180° image rotation and mirror flip feature, and video output. A fully loaded inspection camera at an affordable price!

### **Features**

- Waterproof (IP67) 8 mm diameter camera probe with 2.5 ft (77 cm) flexible goose-neck cable retains configured shape
- 640 x 480 pixel resolution camera with four built-in bright LED lamps and dimmer function
- · Glare-free close-up field of view
- Large 4.3" (109 mm) color TFT LCD monitor for viewing detailed images
- 180° image rotation and mirror flip feature
- Adjustable display brightness and 2x digital zoom
- Video output for real-time viewing on a monitor (video cable not included)
- · Low battery indicator
- Complete with built-in camera probe, extension tools (mirror, hook, magnet, and fixture), 4 AA batteries, and soft carrying case